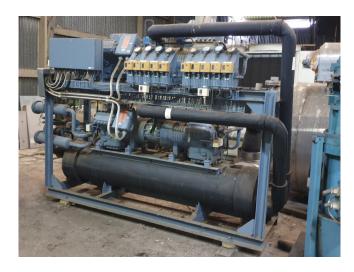

#### Used DWM D66DJ3-8000-EWM (x2)

Used DWM D66DJ3-8000-EWM split unit chiller on Freon. Complete with 2x D66DJ3-8000-EWM semi-hermetic twin piston compressors, Linde DEG 3520-Z shell and tube functioning as a evaporator, pressure and safety switches/gauges and liquid line filter driers. Capacity based on the use of Freon type: R22.