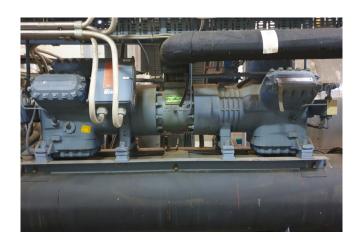

#### Used DWM D66DJ3-8000-EWM (x2)

Used DWM D66DJ3-8000-EWM split unit chiller on Freon. Complete with 2x D66DJ3-8000-EWM semi-hermetic twin piston compressors, Linde DEG 3520-Z shell and tube functioning as a evaporator, pressure and safety switches/gauges and liquid line filter driers. Capacity based on the use of Freon type: R22.