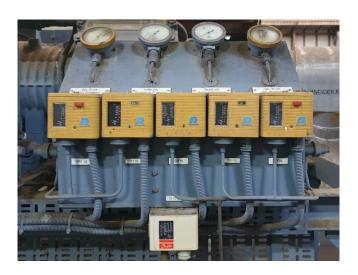

#### Used DWM D66DJ3-8000-EWM (x2)

Used DWM D66DJ3-8000-EWM split unit chiller on Freon. Complete with 2x D66DJ3-8000-EWM semi-hermetic twin piston compressors, Linde DEG 3520-Z shell and tube functioning as a evaporator, pressure and safety switches/gauges and liquid line filter driers. Capacity based on the use of Freon type: R22.