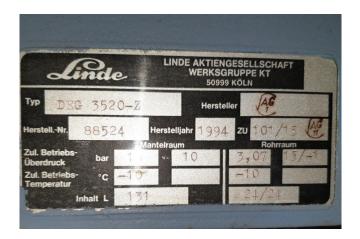

#### Used DWM D66DJ3-8000-EWM (x2)

Used DWM D66DJ3-8000-EWM split unit chiller on Freon. Complete with 2x D66DJ3-8000-EWM semi-hermetic twin piston compressors, Linde DEG 3520-Z shell and tube functioning as a evaporator, pressure and safety switches/gauges and liquid line filter driers. Capacity based on the use of Freon type: R22.