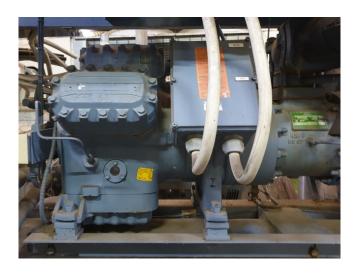

#### Used DWM D66DJ3-8000-EWM (x2)

Used DWM D66DJ3-8000-EWM split unit chiller on Freon. Complete with 2x D66DJ3-8000-EWM semi-hermetic twin piston compressors, Linde DEG 3520-Z shell and tube functioning as a evaporator, pressure and safety switches/gauges and liquid line filter driers. Capacity based on the use of Freon type: R22.