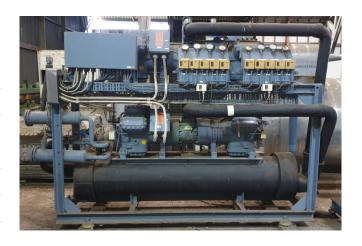

#### Used DWM D66DJ3-8000-EWM (x2)

Used DWM D66DJ3-8000-EWM split unit chiller on Freon. Complete with 2x D66DJ3-8000-EWM semi-hermetic twin piston compressors, Linde DEG 3520-Z shell and tube functioning as a evaporator, pressure and safety switches/gauges and liquid line filter driers. Capacity based on the use of Freon type: R22.