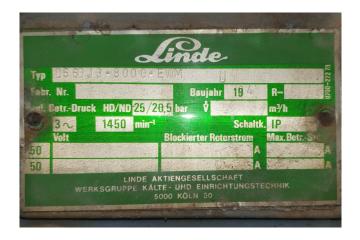

#### Used DWM D66DJ3-8000-EWM (x2)

Used DWM D66DJ3-8000-EWM split unit chiller on Freon. Complete with 2x D66DJ3-8000-EWM semi-hermetic twin piston compressors, Linde DEG 3520-Z shell and tube functioning as a evaporator, pressure and safety switches/gauges and liquid line filter driers. Capacity based on the use of Freon type: R22.