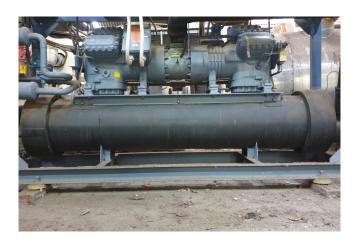

#### Used DWM D66DJ3-8000-EWM (x2)

Used DWM D66DJ3-8000-EWM split unit chiller on Freon. Complete with 2x D66DJ3-8000-EWM semi-hermetic twin piston compressors, Linde DEG 3520-Z shell and tube functioning as a evaporator, pressure and safety switches/gauges and liquid line filter driers. Capacity based on the use of Freon type: R22.