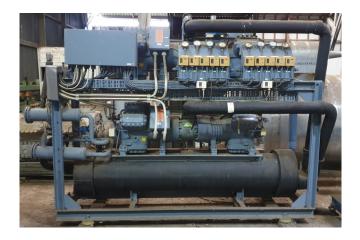

#### Used DWM D66DJ3-8000-EWM (x2)

Used DWM D66DJ3-8000-EWM split unit chiller on Freon. Complete with 2x D66DJ3-8000-EWM semi-hermetic twin piston compressors, Linde DEG 3520-Z shell and tube functioning as a evaporator, pressure and safety switches/gauges and liquid line filter driers. Capacity based on the use of Freon type: R22.