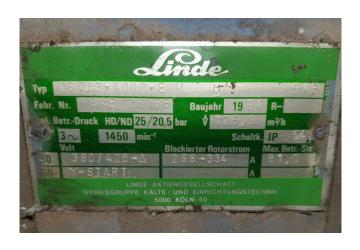

#### Used DWM D66DJ3-8000-EWM (x2)

Used DWM D66DJ3-8000-EWM split unit chiller on Freon. Complete with 2x D66DJ3-8000-EWM semi-hermetic twin piston compressors, Linde DEG 3520-Z shell and tube functioning as a evaporator, pressure and safety switches/gauges and liquid line filter driers. Capacity based on the use of Freon type: R22.