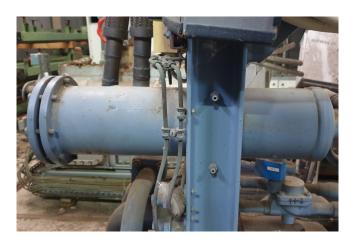

#### Used DWM D66DJ3-8000-EWM (x2)

Used DWM D66DJ3-8000-EWM split unit chiller on Freon. Complete with 2x D66DJ3-8000-EWM semi-hermetic twin piston compressors, Linde DEG 3520-Z shell and tube functioning as a evaporator, pressure and safety switches/gauges and liquid line filter driers. Capacity based on the use of Freon type: R22.